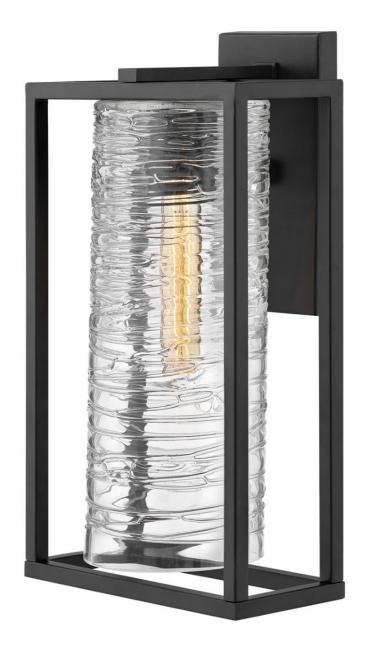

## PAX

MEDIUM WALL MOUNT LANTERN

## 1254SK

The Pax lantern features a stunning clear, spun glass cylinder as a dramatic focal point, with its bold linear shape enclosed in a sleek geometric Satin Black frame. Pairing the modern minimalist design with an elongated vintage T-bulb is recommended to fully illuminate the glass and complement the overall aesthetic.

FINISH: Satin Black
GLASS: Clear Spun

WIDTH: 9" HEIGHT: 16" DEPTH: 0

LIGHT SOURCE: Socketed

WATTAGE: 1-12w Med. LED, 100W Equiv.

**HINKLEY** 33000 Pin Oak Parkway Avon Lake, OH 44012 **PHONE: (440) 653-5500** Toll Free: 1 (800) 446-5539 hinkley.com