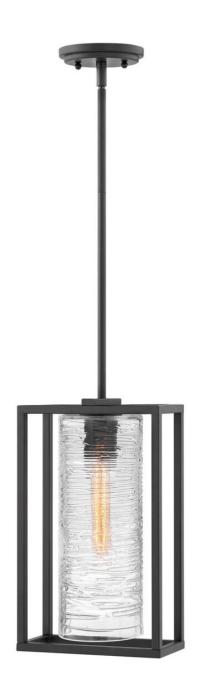

## PAX

MEDIUM HANGING LANTERN

## 1252SK

The Pax lantern features a stunning clear, spun glass cylinder as a dramatic focal point, with its bold linear shape enclosed in a sleek geometric Satin Black frame. Pairing the modern minimalist design with an elongated vintage T-bulb is recommended to fully illuminate the glass and complement the overall aesthetic.

FINISH: Satin Black
GLASS: Clear Spun

**WIDTH**: 9" **HEIGHT**: 15.3"

LIGHT SOURCE: Socketed

WATTAGE: 1-12w Med. LED, 100w Equiv.

HINKLEY 33000 Pin Oak Parkway Avon Lake, OH 44012 **PHONE: (440) 653-5500** Toll Free: 1 (800) 446-5539 hinkley.com