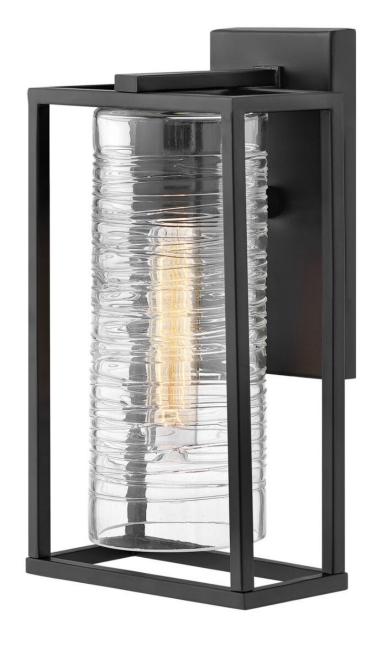

## 1250SK

The Pax lantern features a stunning clear, spun glass cylinder as a dramatic focal point, with its bold linear shape enclosed in a sleek geometric Satin Black frame. Pairing the modern minimalist design with an elongated vintage T-bulb is recommended to fully illuminate the glass and complement the overall aesthetic.

FINISH: Satin Black
GLASS: Clear Spun

WIDTH: 7"
HEIGHT: 13"
DEPTH: 0

**LIGHT SOURCE**: Socketed

WATTAGE: 1-12w Med. LED, 100w Equiv.

**HINKLEY** 33000 Pin Oak Parkway Avon Lake, OH 44012 **PHONE: (440) 653-5500** Toll Free: 1 (800) 446-5539 hinkley.com