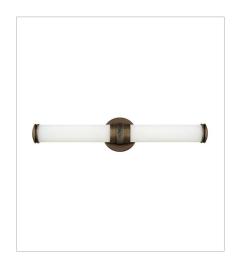

## **REMI**

Remi's slim profile and sophisticated details seamlessly merge with LED technology to master both form and function. The etched white glass cylinder is finely detailed with precise, stepped end caps, and the cast knurled bracelet in luxe finish options is artfully crafted with vintage appeal. This chic, transitional design ensures Remi's ability to complement a wide variety of bath or interior spaces.

**FINISH**: Champagne Bronze **GLASS**: Etched White

5070CR SMALL LED SCONCE 4.8" W, 14.3" H Integrated LED 17w LED \*Included

5073CR
MEDIUM LED VANITY
23.8" W, 4.8" H
Integrated LED
36w LED \*Included

5074CR LARGE LED VANITY 32.8" W, 4.8" H Integrated LED 53w LED \*Included