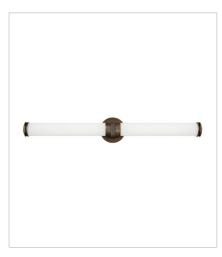

## **REMI**

Remi's slim profile and sophisticated details seamlessly merge with LED technology to master both form and function. The etched white glass cylinder is finely detailed with precise, stepped end caps, and the cast knurled bracelet in luxe finish options is artfully crafted with vintage appeal. This chic, transitional design ensures Remi's ability to complement a wide variety of bath or interior spaces.

**FINISH**: Champagne Bronze **GLASS**: Etched White

5070CR SMALL LED SCONCE 4.8" W, 14.3" H Integrated LED 17w LED \*Included

5073CR
MEDIUM LED VANITY
23.8" W, 4.8" H
Integrated LED
36w LED \*Included

5074CR LARGE LED VANITY 32.8" W, 4.8" H Integrated LED 53w LED \*Included