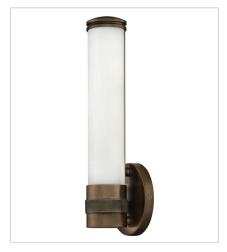

## **REMI**

Remi's slim profile and sophisticated details seamlessly merge with LED technology to master both form and function. The etched white glass cylinder is finely detailed with precise, stepped end caps, and the cast knurled bracelet in luxe finish options is artfully crafted with vintage appeal. This chic, transitional design ensures Remi's ability to complement a wide variety of bath or interior spaces.

**FINISH**: Champagne Bronze **GLASS**: Etched White

5070CR SMALL LED SCONCE 4.8" W, 14.3" H Integrated LED 17w LED \*Included

5073CR
MEDIUM LED VANITY
23.8" W, 4.8" H
Integrated LED
36w LED \*Included

5074CR LARGE LED VANITY 32.8" W, 4.8" H Integrated LED 53w LED \*Included