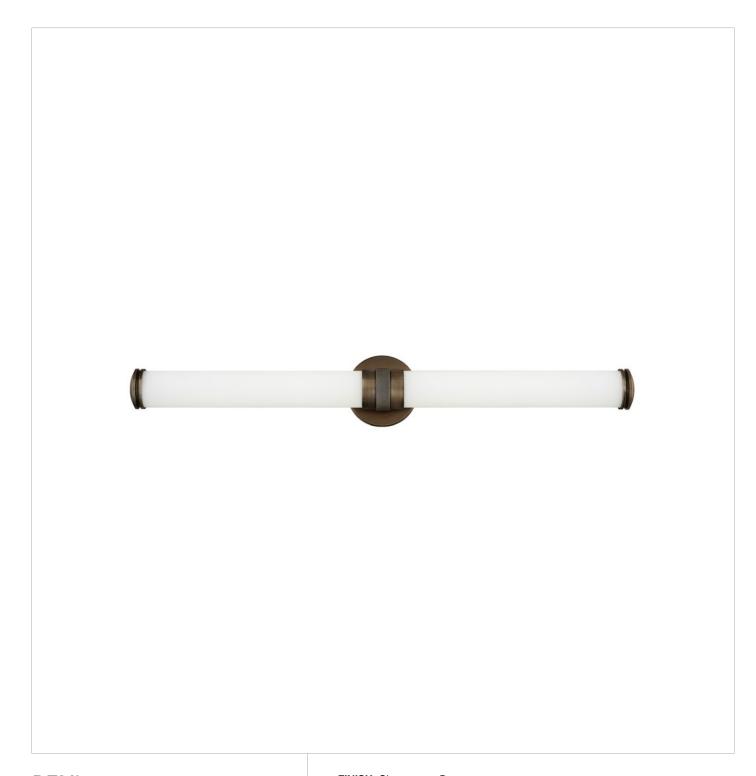

## **REMI**

LARGE LED VANITY

## 5074CR

Remi's slim profile and sophisticated details seamlessly merge with LED technology to master both form and function. The etched white glass cylinder is finely detailed with precise, stepped end caps, and the cast knurled bracelet in luxe finish options is artfully crafted with vintage appeal. This chic, transitional design ensures Remi's ability to complement a wide variety of bath or interior spaces.

 $\textbf{FINISH} : Champagne \ Bronze$ 

GLASS: Etched White

WIDTH: 32.8" HEIGHT: 4.8" DEPTH: 0

**LIGHT SOURCE**: Integrated LED

**HINKLEY** 33000 Pin Oak Parkway Avon Lake, OH 44012 **PHONE: (440) 653-5500** Toll Free: 1 (800) 446-5539 hinkley.com