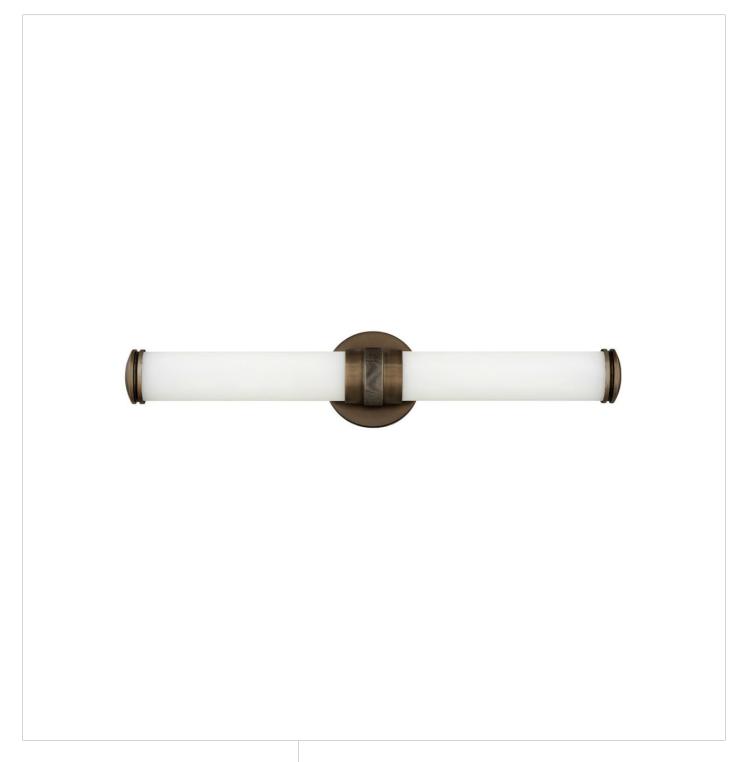

## 5073CR

Remi's slim profile and sophisticated details seamlessly merge with LED technology to master both form and function. The etched white glass cylinder is finely detailed with precise, stepped end caps, and the cast knurled bracelet in luxe finish options is artfully crafted with vintage appeal. This chic, transitional design ensures Remi's ability to complement a wide variety of bath or interior spaces.

 $\textbf{FINISH} : Champagne \ Bronze$ 

GLASS: Etched White

**WIDTH**: 23.8" **HEIGHT**: 4.8" **DEPTH**: 0

**LIGHT SOURCE**: Integrated LED

**HINKLEY** 33000 Pin Oak Parkway Avon Lake, OH 44012 **PHONE: (440) 653-5500** Toll Free: 1 (800) 446-5539 hinkley.com