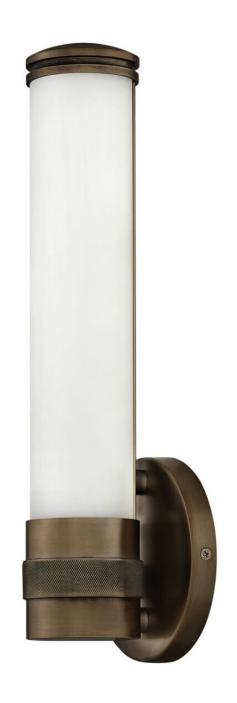

## **REMI**

SMALL LED SCONCE

## 5070CR

Remi's slim profile and sophisticated details seamlessly merge with LED technology to master both form and function. The etched white glass cylinder is finely detailed with precise, stepped end caps, and the cast knurled bracelet in luxe finish options is artfully crafted with vintage appeal. This chic, transitional design ensures Remi's ability to complement a wide variety of bath or interior spaces.

FINISH: Champagne Bronze

GLASS: Etched White

**WIDTH**: 4.8" **HEIGHT**: 14.3"

 $\textbf{DEPTH} \colon 0$ 

LIGHT SOURCE: Integrated LED WATTAGE: 17w LED \*Included

HINKLEY 33000 Pin Oak Parkway Avon Lake, OH 44012 **PHONE: (440) 653-5500** Toll Free: 1 (800) 446-5539 hinkley.com