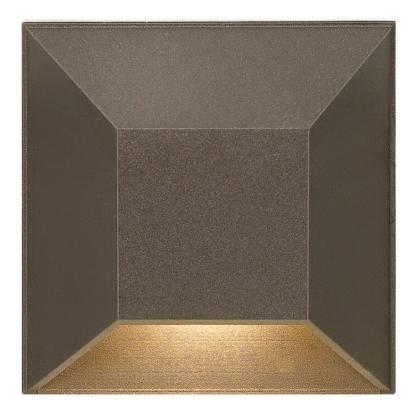

## NUVI

NUVI SQUARE DECK SCONCE

## 15222BZ

NUVI offers exceptional 12v LED horizontal illumination due to its innovative composite optic technology. Constructed of durable, solid vinyl alloy NUVI is fit for harsh environments, offering resiliency and long-life. A diverse range of application options and easy installation ensure maximum flexibility. ETL rated for indoor/outdoor use.

FINISH: Bronze
WIDTH: 3"
HEIGHT: 3"
DEPTH: 0

LIGHT SOURCE: Integrated LED
WATTAGE: 1.40w LED \*Included
TRANSFORMER REQUIRED: Yes

HINKLEY 33000 Pin Oak Parkway Avon Lake, OH 44012 **PHONE: (440) 653-5500** hinkley.com Toll Free: 1 (800) 446-5539