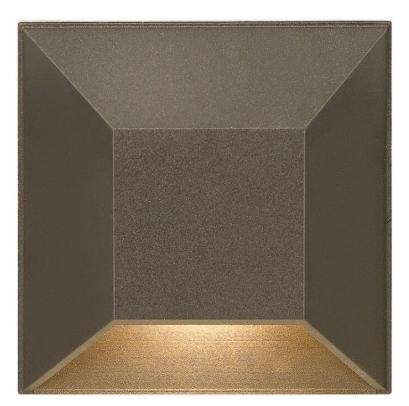

## NUVI SQUARE DECK SCONCE

## 15222BZ

NUVI offers exceptional 12v LED horizontal illumination due to its innovative composite optic technology. Constructed of durable, solid vinyl alloy NUVI is fit for harsh environments, offering resiliency and long-life. A diverse range of application options and easy installation ensure maximum flexibility. ETL rated for indoor/outdoor use. FINISH: Bronze WIDTH: 3" HEIGHT: 3" DEPTH: 0 LIGHT SOURCE: Integrated LED WATTAGE: 1.40w LED \*Included TRANSFORMER REQUIRED: Yes