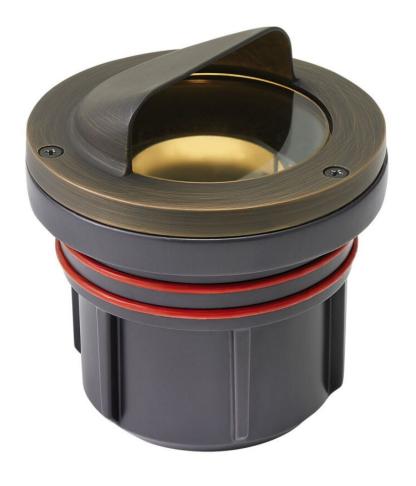

## **WELL LIGHT**

LED 7.5W 2700K SHIELDED WELL LIGHT

## 15708MZ-8W27K

Named after the ruggedly beautiful island off the coast of British Columbia, Hardy Island products are impeccably designed to defy the harshest environments. The LumaCORE LED accent lighting system is an expertly engineered core that withstands the elements and provides the the user with full control over wattage and color temperature.

FINISH: Matte Bronze
GLASS: Clear Lens

**WIDTH**: 4.5" **HEIGHT**: 5"

LIGHT SOURCE: LumaCore

WATTAGE: 8w LumaCore LED \*Included TRANSFORMER REQUIRED: Yes

**HINKLEY** 33000 Pin Oak Parkway Avon Lake, OH 44012 **PHONE: (440) 653-5500** Toll Free: 1 (800) 446-5539 hinkley.com