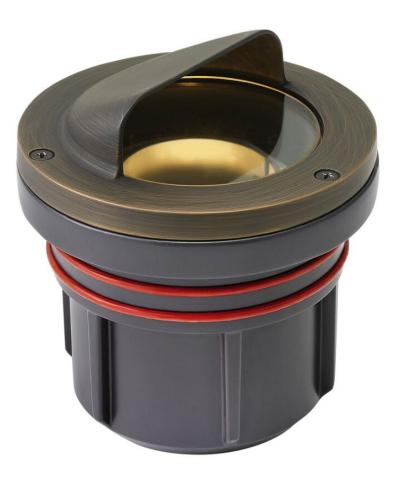

## WELL LIGHT

LED 3W 3000K SHIELDED WELL LIGHT

## 15708MZ-3W3K

Named after the ruggedly beautiful island off the coast of British Columbia, Hardy Island products are impeccably designed to defy the harshest environments. The LumaCORE LED accent lighting system is an expertly engineered core that withstands the elements and provides the the user with full control over wattage and color temperature.

## HINKLEY

FINISH: Matte Bronze GLASS: Clear Lens WIDTH: 4.5" HEIGHT: 5" LIGHT SOURCE: LumaCore WATTAGE: 3w LumaCore LED \*Included TRANSFORMER REQUIRED: Yes

HINKLEY 33000 Pin Oak Parkway Avon Lake, OH 44012 PHONE: (440) 653-5500 Toll Free: 1 (800) 446-5539 hinkley.com