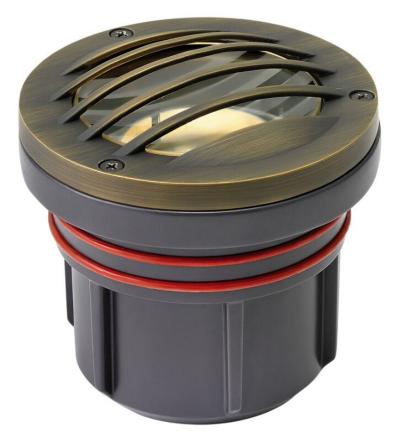

## WELL LIGHT

LED 3W 3000K GRILL TOP WELL LIGHT

## 15705MZ-3W3K

Named after the ruggedly beautiful island off the coast of British Columbia, Hardy Island products are impeccably designed to defy the harshest environments. The LumaCORE LED accent lighting system is an expertly engineered core that withstands the elements and provides the the user with full control over wattage and color temperature.

## HINKLEY

FINISH: Matte Bronze GLASS: Clear Lens WIDTH: 4.8" HEIGHT: 4.8" LIGHT SOURCE: LumaCore WATTAGE: 3w LumaCore LED \*Included TRANSFORMER REQUIRED: Yes

HINKLEY 33000 Pin Oak Parkway Avon Lake, OH 44012 PHONE: (440) 653-5500 Toll Free: 1 (800) 446-5539 hinkley.com