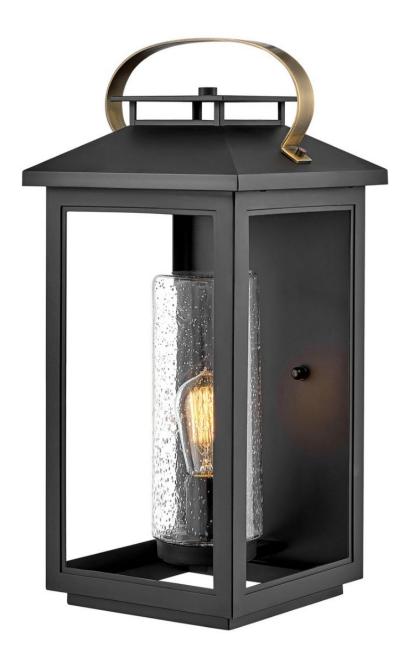

## **ATWATER**

LARGE OUTDOOR WALL MOUNT LANTERN

## 1165BK

Classic and elegant, Atwater offers beauty and endurance. Constructed from a composite material and treated with an anti-fading agent, the updated coastal design incorporates elegant brass accents, handle, and an inner glass that creates a faux candle effect. The high performance finish is resistant to rust and corrosion with a 5-year warranty.

FINISH: Black

GLASS: Clear Seedy

WIDTH: 9.5" HEIGHT: 20.5" DEPTH: 0

**LIGHT SOURCE**: Socketed

WATTAGE: 1-10w Med. LED, 100w Equiv.

**HINKLEY** 33000 Pin Oak Parkway Avon Lake, OH 44012 **PHONE: (440) 653-5500** Toll Free: 1 (800) 446-5539 hinkley.com