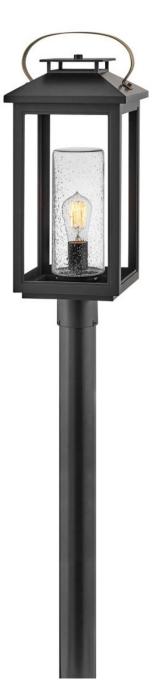

## ATWATER

MEDIUM POST OR PIER MOUNT LANTERN

#### 1161BK

Classic and elegant, Atwater offers beauty and endurance. Constructed from a composite material and treated with an anti-fading agent, the updated coastal design incorporates elegant brass accents, handle, and an inner glass that creates a faux candle effect. The high performance finish is resistant to rust and corrosion with a 5-year warranty.

### FINISH: Black GLASS: Clear Seedy WIDTH: 9.5" HEIGHT: 23" DEPTH: 0 LIGHT SOURCE: Socketed WATTAGE: 1-10w Med. LED, 100w Equiv.