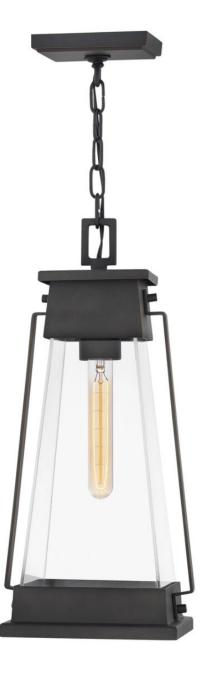

## ARCADIA

## LARGE HANGING LANTERN

## 1138AC

Arcadia smartly transforms a classic carriage lantern into fresh, transitional design with bold features complemented by striking tapered glass. Constructed of durable aluminum in an Aged Copper Bronze finish, Arcadia is a statementmaking style that will instantly enhance any exterior. Ideal for vintage filament bulbs. FINISH: Aged Copper Bronze GLASS: Clear WIDTH: 8.8" HEIGHT: 19.3" DEPTH: 0 LIGHT SOURCE: Socketed WATTAGE: 1-12w Med. LED, 100w Equiv.