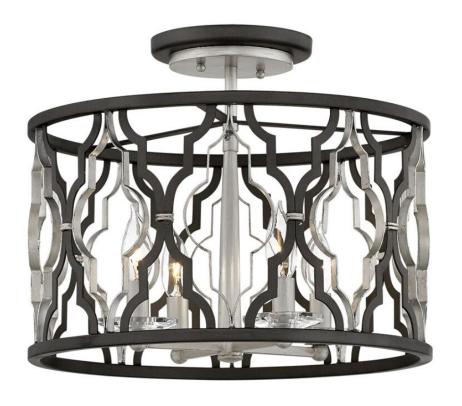

## 3063GG

The Portico pendant highlights the medallion, a classic design element, by fusing this antique pattern with on-trend mixed metal finishes in Glacial and Metallic Matte Bronze to reveal a modern symmetry. Delicate crystal candle cups, an elegantly tapered center column and two-tone canopy ensure refined details emanate throughout Portico's sophisticated design.

FINISH: Glacial WIDTH: 16" HEIGHT: 14.5" DEPTH: 0

LIGHT SOURCE: Socketed

WATTAGE: 4-5w Cand. LED, 60w Equiv.

**HINKLEY** 33000 Pin Oak Parkway Avon Lake, OH 44012 **PHONE: (440) 653-5500** Toll Free: 1 (800) 446-5539 hinkley.com