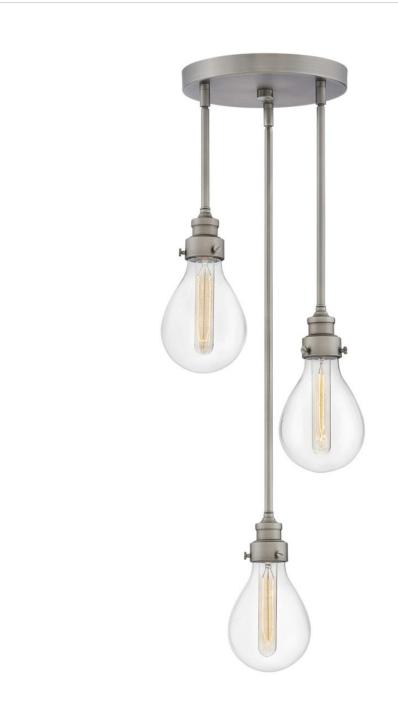

## MEDIUM PENDANT | 3263PW

Vintage warmth meets modern minimalism in the Denton collection. Offering a range of refined designs to choose from, Denton integrates industrial finishes with rustic wood accents. An over-scaled classic glass form pairs with T-style lamping to deliver a fresh take on modern-farmhouse style.

FINISH: Pewter GLASS: Clear WIDTH: 13.3" HEIGHT: 36.8" DEPTH: 0

**LIGHT SOURCE**: Socketed

WATTAGE: 3-8w Med. LED, 60w Equiv. or 3-60w Med.

HINKLEY 33000 Pin Oak Parkway Avon Lake, OH 44012 **PHONE: (440) 653-5500** Toll Free: 1 (800) 446-5539 hinkley.com