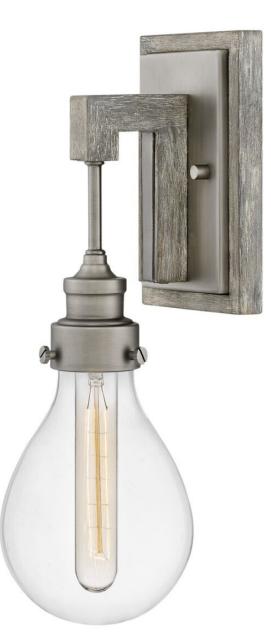

## DENTON

## SINGLE LIGHT SCONCE

## 3260PW

Vintage warmth meets modern minimalism in the Denton collection. Offering a range of refined designs to choose from, Denton integrates industrial finishes with rustic wood accents. An over-scaled classic glass form pairs with T-style lamping to deliver a fresh take on modern-farmhouse style.

FINISH: Pewter GLASS: Clear WIDTH: 5.3" HEIGHT: 15.8" DEPTH: 0 LIGHT SOURCE: Socketed WATTAGE: 1-8w Med. LED, 60w Equiv. or 1-60w Med.