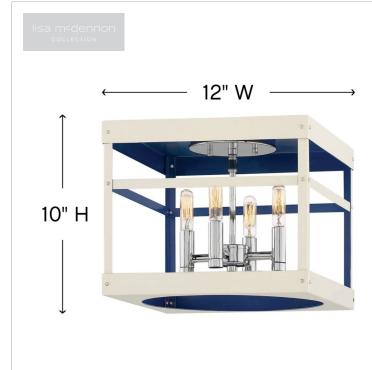

## MEDIUM FLUSH MOUNT

A fusion of chic styles makes Porter a design standout. Merging Modern Farmhouse, Industrial and Arts and Crafts elements, the fine rivet details and a sturdy hanger loop create a stunning and distinctive statement.

| DETAILS   |                 |
|-----------|-----------------|
| FINISH:   | Polished Nickel |
| MATERIAL: | Steel           |
| DIMMABLE: | No              |

| DIMENSIONS |       |
|------------|-------|
| WIDTH:     | 12"   |
| HEIGHT:    | 10"   |
| WEIGHT:    | 6.6lb |