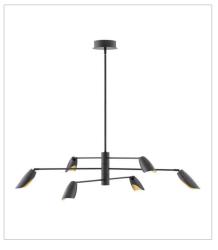

FR35806BLK LARGE MULTI TIER 50" W, 11" H Integrated LED 6-6w LED \*Included

PHONE: (440) 653-5500