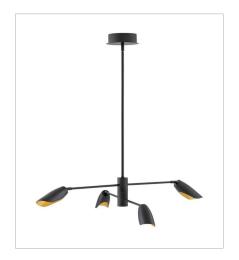

FINISH: Black with Banker Brass accents

FR35800BLK SINGLE LIGHT SCONCE 4.8" W, 32.5" H Integrated LED 1-6w LED \*Included

FR35804BLK MEDIUM SINGLE TIER 39.3" W, 8.8" H Integrated LED 4-6w LED \*Included