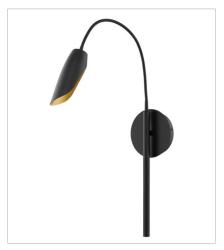

FINISH: Black with Banker Brass accents

FR35800BLK SINGLE LIGHT SCONCE 4.8" W, 32.5" H Integrated LED 1-6w LED \*Included

FR35804BLK MEDIUM SINGLE TIER 39.3" W, 8.8" H Integrated LED 4-6w LED \*Included