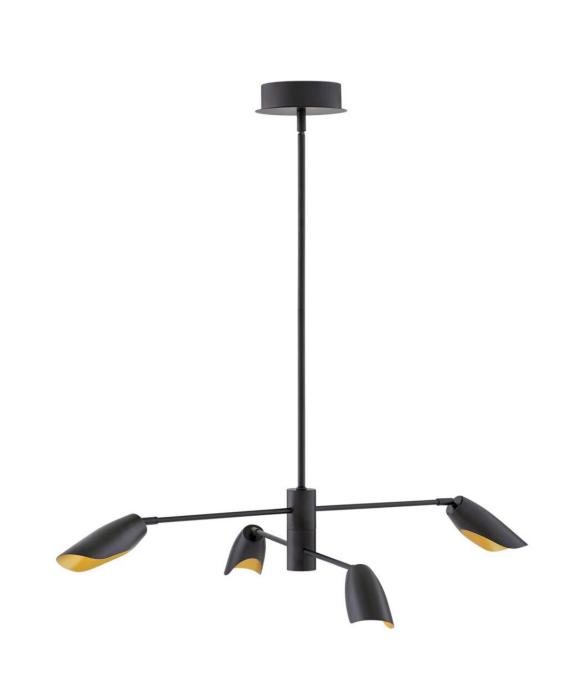

## BOWERY

MEDIUM SINGLE TIER

## FR35804BLK

Bowery draws its inspiration from kinetic artistry. The thrilling sculptural silhouettes are evocative of free-moving mobiles from the early 20th century and inject any space with intrigue. The contemporary LED chandeliers and sconces feature pivoting arms and shades in two striking color combinations for maximum impact.

## HINKLEY

FINISH: Black WIDTH: 39.3" HEIGHT: 8.8" DEPTH: 0 LIGHT SOURCE: Integrated LED WATTAGE: 4-6w LED \*Included

HINKLEY 33000 Pin Oak Parkway Avon Lake, OH 44012 PHONE: (440) 653-5500 Toll Free: 1 (800) 446-5539 hinkley.com