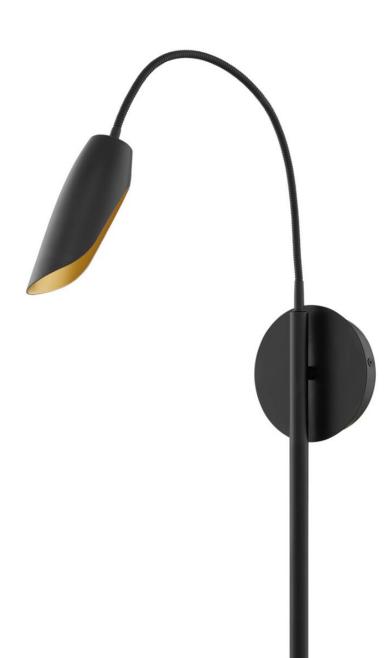

## FR35800BLK

Bowery draws its inspiration from kinetic artistry. The thrilling sculptural silhouettes are evocative of free-moving mobiles from the early 20th century and inject any space with intrigue. The contemporary LED chandeliers and sconces feature pivoting arms and shades in two striking color combinations for maximum impact.

## FINISH: Black WIDTH: 4.8" HEIGHT: 32.5" DEPTH: 0 LIGHT SOURCE: Integrated LED WATTAGE: 1-6w LED \*Included

HINKLEY

HINKLEY 33000 Pin Oak Parkway Avon Lake, OH 44012 PHONE: (440) 653-5500 Toll Free: 1 (800) 446-5539 hinkley.com