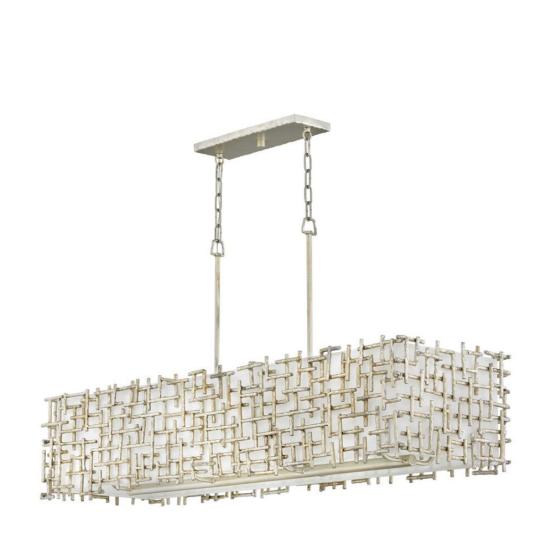

#### FR33105SLF

Farrah's contemporary design is bold and sculptural, while achieving an optical airiness. The hand-hammered crosshatch bars gleam in a hand-applied Silver Leaf finish with artisanal detailing that carries through to the canopy detail. Set against a White Linen shade, Farrah creates a look of deconstructed, modern elegance.

### FINISH: Silver Leaf SHADE: White Linen WIDTH: 48.3" HEIGHT: 23.8" LIGHT SOURCE: Socketed WATTAGE: 8-5w Cand. LED, 60w Equiv.