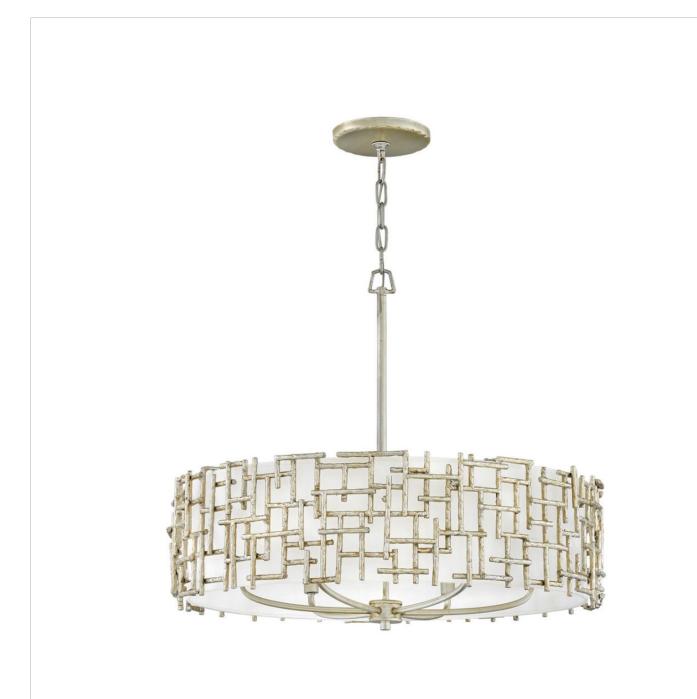

## **FARRAH**

## MEDIUM DRUM FR33104SLF

Farrah's contemporary design is bold and sculptural, while achieving an optical airiness. The hand-hammered crosshatch bars gleam in a hand-applied Silver Leaf finish with artisanal detailing that carries through to the canopy detail. Set against a White Linen shade, Farrah creates a look of deconstructed, modern elegance.

**FINISH**: Silver Leaf **SHADE**: White Linen

WIDTH: 28"
HEIGHT: 23.3"
DEPTH: 0

**LIGHT SOURCE**: Socketed

WATTAGE: 6-5w Cand. LED, 60w Equiv.

**HINKLEY** 33000 Pin Oak Parkway Avon Lake, OH 44012 **PHONE: (440) 653-5500** Toll Free: 1 (800) 446-5539 hinkley.com