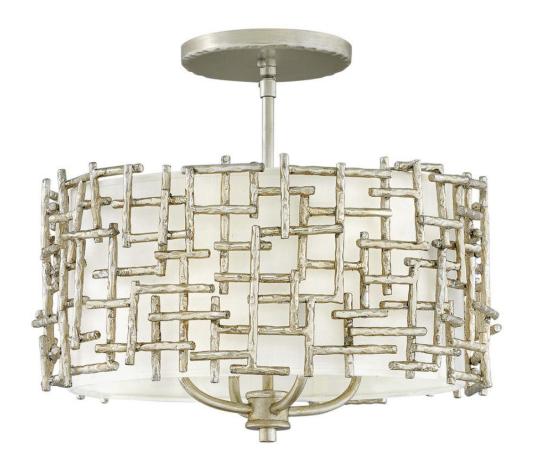

## **FARRAH**

SMALL DRUM PENDANT

## FR33103SLF

Farrah's contemporary design is bold and sculptural, while achieving an optical airiness. The hand-hammered crosshatch bars gleam in a hand-applied Silver Leaf finish with artisanal detailing that carries through to the canopy detail. Set against a White Linen shade, Farrah creates a look of deconstructed, modern elegance.

**FINISH**: Silver Leaf **SHADE**: White Linen

**WIDTH**: 16" **HEIGHT**: 9.5" **DEPTH**: 0

LIGHT SOURCE: Socketed

WATTAGE: 4-5w Cand. LED, 60w Equiv.

**HINKLEY** 33000 Pin Oak Parkway Avon Lake, OH 44012 **PHONE: (440) 653-5500** Toll Free: 1 (800) 446-5539 hinkley.com