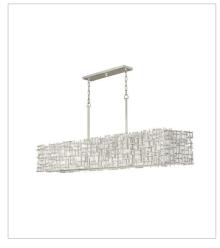

## **FARRAH**

Farrah's contemporary design is bold and sculptural, while achieving an optical airiness. The hand-hammered crosshatch bars gleam in a hand-applied Silver Leaf finish with artisanal detailing that carries through to the canopy detail. Set against a White Linen shade, Farrah creates a look of deconstructed, modern elegance.

FINISH: Silver Leaf SHADE: White Linen

FR33104SLF MEDIUM DRUM 28" W, 23.3" H Socketed 6-5w Cand. LED, 60w Equiv.

FR33105SLF EIGHT LIGHT LINEAR 48.3" W, 23.8" H Socketed 8-5w Cand. LED, 60w Equiv.

FR33109SLF LARGE TEN LIGHT LINEAR 60" W, 23.8" H Socketed 10-5w Cand. LED, 60w Equiv.