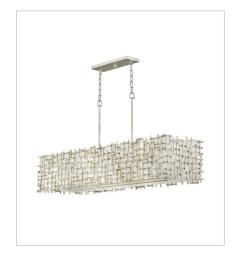

## **FARRAH**

Farrah's contemporary design is bold and sculptural, while achieving an optical airiness. The hand-hammered crosshatch bars gleam in a hand-applied Silver Leaf finish with artisanal detailing that carries through to the canopy detail. Set against a White Linen shade, Farrah creates a look of deconstructed, modern elegance.

FINISH: Silver Leaf SHADE: White Linen

FR33104SLF MEDIUM DRUM 28" W, 23.3" H Socketed 6-5w Cand. LED, 60w Equiv.

FR33105SLF EIGHT LIGHT LINEAR 48.3" W, 23.8" H Socketed 8-5w Cand. LED, 60w Equiv.

FR33109SLF LARGE TEN LIGHT LINEAR 60" W, 23.8" H Socketed 10-5w Cand. LED, 60w Equiv.