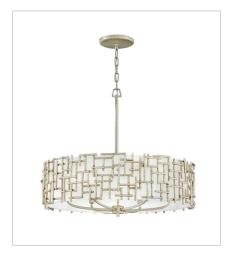

## **FARRAH**

Farrah's contemporary design is bold and sculptural, while achieving an optical airiness. The hand-hammered crosshatch bars gleam in a hand-applied Silver Leaf finish with artisanal detailing that carries through to the canopy detail. Set against a White Linen shade, Farrah creates a look of deconstructed, modern elegance.

FINISH: Silver Leaf SHADE: White Linen

FR33104SLF MEDIUM DRUM 28" W, 23.3" H Socketed 6-5w Cand. LED, 60w Equiv.

FR33105SLF EIGHT LIGHT LINEAR 48.3" W, 23.8" H Socketed 8-5w Cand. LED, 60w Equiv.

FR33109SLF LARGE TEN LIGHT LINEAR 60" W, 23.8" H Socketed 10-5w Cand. LED, 60w Equiv.