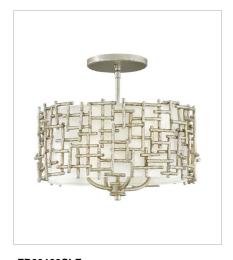

## **FARRAH**

Farrah's contemporary design is bold and sculptural, while achieving an optical airiness. The hand-hammered crosshatch bars gleam in a hand-applied Silver Leaf finish with artisanal detailing that carries through to the canopy detail. Set against a White Linen shade, Farrah creates a look of deconstructed, modern elegance.

FR33103SLF SMALL DRUM PENDANT 16" W, 9.5" H Socketed 4-5w Cand. LED, 60w Equiv.