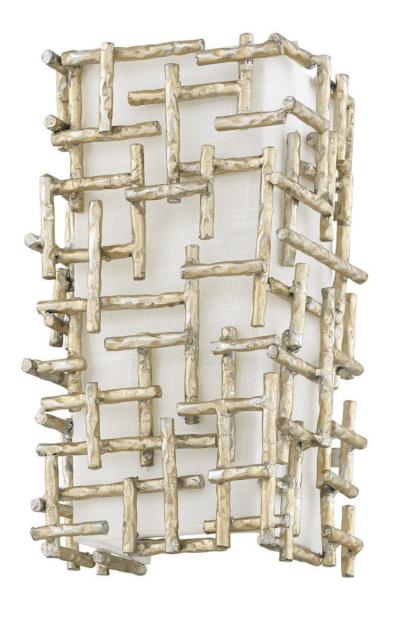

## **FARRAH**

TWO LIGHT SCONCE

## FR33102SLF

Farrah's contemporary design is bold and sculptural, while achieving an optical airiness. The hand-hammered crosshatch bars gleam in a hand-applied Silver Leaf finish with artisanal detailing that carries through to the canopy detail. Set against a White Linen shade, Farrah creates a look of deconstructed, modern elegance.

**FINISH**: Silver Leaf **SHADE**: White Linen

WIDTH: 7"
HEIGHT: 11.3"
DEPTH: 0

LIGHT SOURCE: Socketed

**HINKLEY** 33000 Pin Oak Parkway Avon Lake, OH 44012 **PHONE: (440) 653-5500** Toll Free: 1 (800) 446-5539 hinkley.com