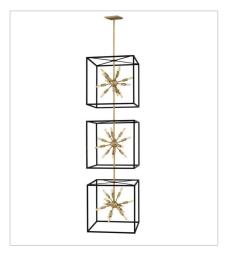

**AROS** 

lisa medennon

Some views are better than others. The striking Aros pendant showcases a provocative midcentury modern starburst cluster in a luxurious Warm Brass finish framed by an articulating, angular cage in prominent Black. For added drama, the sophisticated multi-tiered pendants dazzle with dimension to fill unique spaces or higher ceilings. Aros is part of the Lisa McDennon Collection.

46318BLK
DOUBLE XL OPEN FRAME PENDANT
20" W, 82.8" H
Socketed
36-5w Cand. LED, 25w Equiv.

46313BLK
MEDIUM CONVERTIBLE PENDANT
13" W, 14" H
Socketed
7-5w Cand. LED, 60w Equiv.