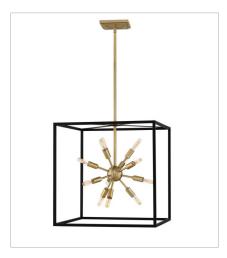

**AROS** 

lisa medennon

Some views are better than others. The striking Aros pendant showcases a provocative midcentury modern starburst cluster in a luxurious Warm Brass finish framed by an articulating, angular cage in prominent Black. For added drama, the sophisticated multi-tiered pendants dazzle with dimension to fill unique spaces or higher ceilings. Aros is part of the Lisa McDennon Collection.

FINISH: Black with Warm Brass accents

46314BLK
MEDIUM OPEN FRAME PENDANT
20" W, 21" H
Socketed
12-5w Cand. LED, 40w Equiv.

46316BLK
LARGE OPEN FRAME TWO TIER
20" W, 51.5" H
Socketed
24-5w Cand. LED, 40w Equiv.