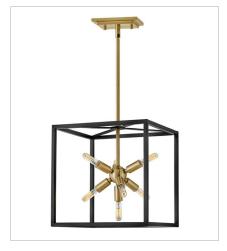

**AROS** 

lisa medennon

Some views are better than others. The striking Aros pendant showcases a provocative midcentury modern starburst cluster in a luxurious Warm Brass finish framed by an articulating, angular cage in prominent Black. For added drama, the sophisticated multi-tiered pendants dazzle with dimension to fill unique spaces or higher ceilings. Aros is part of the Lisa McDennon Collection.

46318BLK
DOUBLE XL OPEN FRAME PENDANT
20" W, 82.8" H
Socketed
36-5w Cand. LED, 25w Equiv.

46313BLK
MEDIUM CONVERTIBLE PENDANT
13" W, 14" H
Socketed
7-5w Cand. LED, 60w Equiv.