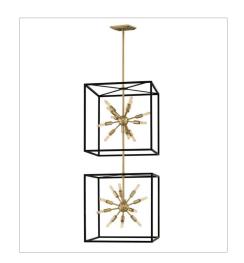

**AROS** 

lisa medennon

Some views are better than others. The striking Aros pendant showcases a provocative midcentury modern starburst cluster in a luxurious Warm Brass finish framed by an articulating, angular cage in prominent Black. For added drama, the sophisticated multi-tiered pendants dazzle with dimension to fill unique spaces or higher ceilings. Aros is part of the Lisa McDennon Collection.

FINISH: Black with Warm Brass accents

46314BLK
MEDIUM OPEN FRAME PENDANT
20" W, 21" H
Socketed
12-5w Cand. LED, 40w Equiv.

46316BLK
LARGE OPEN FRAME TWO TIER
20" W, 51.5" H
Socketed
24-5w Cand. LED, 40w Equiv.