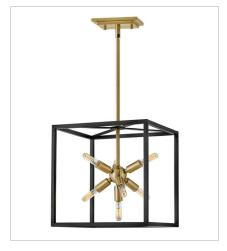

46318BLK
DOUBLE XL OPEN FRAME PENDANT
20" W, 82.8" H
Socketed
36-5w Cand. LED, 25w Equiv.

46313BLK
MEDIUM CONVERTIBLE PENDANT
13" W, 14" H
Socketed
7-5w Cand. LED, 60w Equiv.