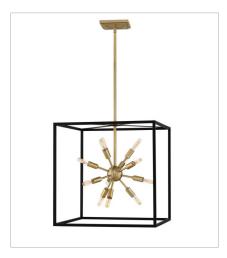

FINISH: Black with Warm Brass accents

46314BLK
MEDIUM OPEN FRAME PENDANT
20" W, 21" H
Socketed
12-5w Cand. LED, 40w Equiv.

46316BLK
LARGE OPEN FRAME TWO TIER
20" W, 51.5" H
Socketed
24-5w Cand. LED, 40w Equiv.