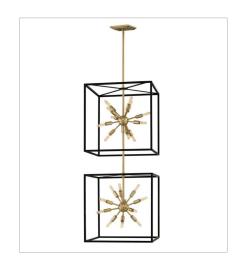

FINISH: Black with Warm Brass accents

46314BLK
MEDIUM OPEN FRAME PENDANT
20" W, 21" H
Socketed
12-5w Cand. LED, 40w Equiv.

46316BLK
LARGE OPEN FRAME TWO TIER
20" W, 51.5" H
Socketed
24-5w Cand. LED, 40w Equiv.