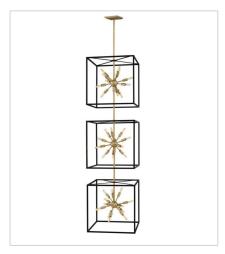

46318BLK
DOUBLE XL OPEN FRAME PENDANT
20" W, 82.8" H
Socketed
36-5w Cand. LED, 25w Equiv.

46313BLK
MEDIUM CONVERTIBLE PENDANT
13" W, 14" H
Socketed
7-5w Cand. LED, 60w Equiv.