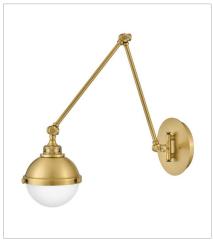

## FLETCHER

Fletcher's chic vibe transcends style boundaries. A seamless dome shade features a castfitter and an elegant capture ring that secures the etched opal glass with decorative cast knobs. Spanning vintage to industrial, classic to transitional, Fletcher seamlessly unifies any décor declaration. **FINISH**: Satin Brass **GLASS**: Etched Opal

## 4832SA

MEDIUM SWING ARM SINGLE LIG... 7" W, 12.3" H Socketed 1-7w Med. LED, 100w Equiv. 4834SA SMALL PENDANT 13.5" W, 14.5" H Socketed 2-7w Med. LED, 100w Equiv.

4835SA MEDIUM ORB

18" W, 19.8" H Socketed 2-10w Med. LED, 100w Equiv.