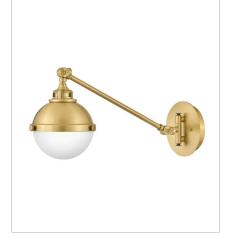

## FLETCHER

Fletcher's chic vibe transcends style boundaries. A seamless dome shade features a castfitter and an elegant capture ring that secures the etched opal glass with decorative cast knobs. Spanning vintage to industrial, classic to transitional, Fletcher seamlessly unifies any décor declaration. **FINISH**: Satin Brass **GLASS**: Etched Opal

4830SA SMALL SWING ARM SINGLE LIGH... 7" W, 9.3" H Socketed 1-7w Med. LED, 100w Equiv.