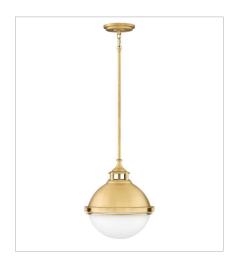

## **FLETCHER**

Fletcher's chic vibe transcends style boundaries. A seamless dome shade features a cast-fitter and an elegant capture ring that secures the etched opal glass with decorative cast knobs. Spanning vintage to industrial, classic to transitional, Fletcher seamlessly unifies any décor declaration.

FINISH: Satin Brass GLASS: Etched Opal

**4830SA**SMALL SWING ARM SINGLE LIGH...
7" W, 9.3" H
Socketed
1-7w Med. LED, 100w Equiv.

4834SA
SMALL PENDANT
13.5" W, 14.5" H
Socketed
2-7w Med. LED, 100w Equiv.