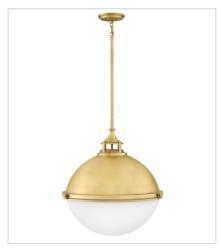

## **FLETCHER**

Fletcher's chic vibe transcends style boundaries. A seamless dome shade features a cast-fitter and an elegant capture ring that secures the etched opal glass with decorative cast knobs. Spanning vintage to industrial, classic to transitional, Fletcher seamlessly unifies any décor declaration.

4836SA LARGE ORB 22" W, 23" H Socketed 3-8w Med. LED, 100w Equiv.

PHONE: (440) 653-5500

Toll Free: 1 (800) 446-5539