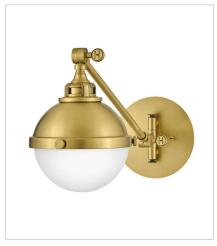

## **FLETCHER**

Fletcher's chic vibe transcends style boundaries. A seamless dome shade features a cast-fitter and an elegant capture ring that secures the etched opal glass with decorative cast knobs. Spanning vintage to industrial, classic to transitional, Fletcher seamlessly unifies any décor declaration.

FINISH: Satin Brass GLASS: Etched Opal

**4830SA**SMALL SWING ARM SINGLE LIGH...
7" W, 9.3" H
Socketed
1-7w Med. LED, 100w Equiv.

4834SA
SMALL PENDANT
13.5" W, 14.5" H
Socketed
2-7w Med. LED, 100w Equiv.