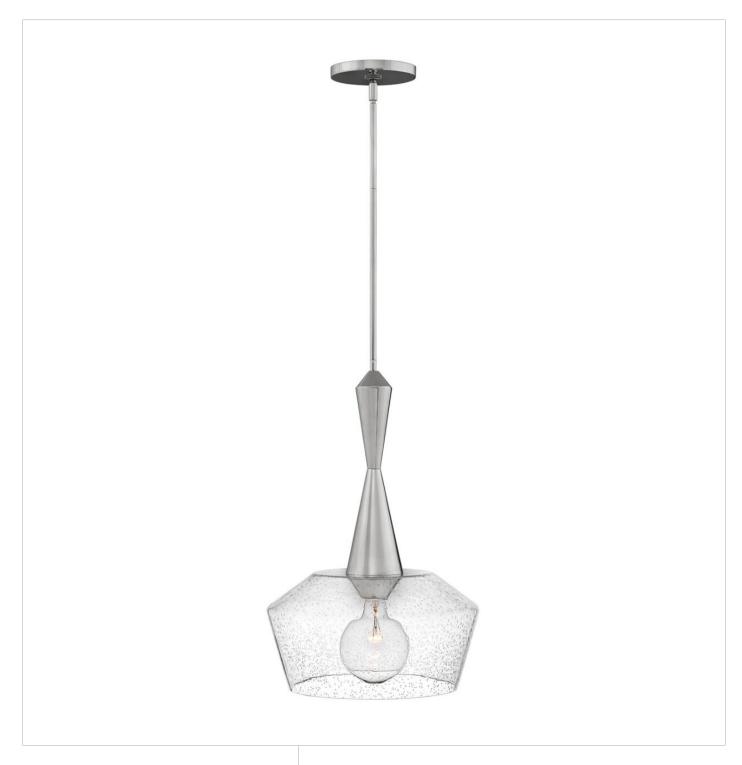

## MEDIUM PENDANT | 4115PN

The Bette pendant captures perfection from every perspective. The distinctively angled, clear seedy glass shade has a mid-century modern profile that is both bold and sophisticated, while the tapered fitter echoes the angular glass. Luxe Heritage Brass or Polished Nickel finish options enhance Bette's panache.

FINISH: Polished Nickel GLASS: Clear Seedy

WIDTH: 15" HEIGHT: 23" DEPTH: 0

**LIGHT SOURCE**: Socketed

WATTAGE: 1-10w Med. LED, 100w Equiv. or 1-100w Med.

**HINKLEY** 33000 Pin Oak Parkway Avon Lake, OH 44012 **PHONE: (440) 653-5500** Toll Free: 1 (800) 446-5539 hinkley.com