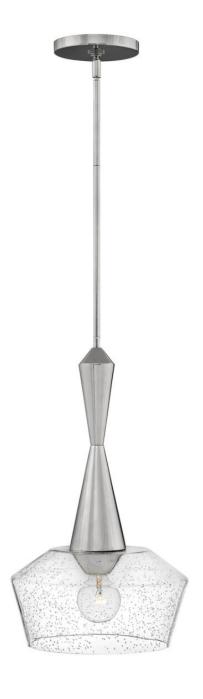

## SMALL PENDANT | 4114PN

The Bette pendant captures perfection from every perspective. The distinctively angled, clear seedy glass shade has a mid-century modern profile that is both bold and sophisticated, while the tapered fitter echoes the angular glass. Luxe Heritage Brass or Polished Nickel finish options enhance Bette's panache. FINISH: Polished Nickel GLASS: Clear Seedy WIDTH: 12.5" HEIGHT: 21.8" DEPTH: 0 LIGHT SOURCE: Socketed WATTAGE: 1-10w Med. LED, 100w Equiv.