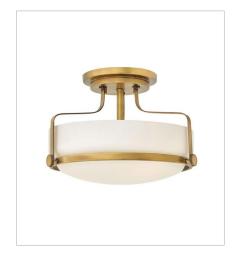

GLASS: Clear Seedy, Etched Opal

**3640HB-CS**MEDIUM FLUSH MOUNT
15.8" W, 6.3" H
Socketed
3-5w Med. LED, 40w Equiv.

3641HB
MEDIUM SEMI-FLUSH MOUNT
14.5" W, 10" H
Socketed
3-14w Med. LED, 100w Equiv.

3641HB-CS MEDIUM SEMI-FLUSH MOUNT 14.5" W, 10" H Socketed 3-14w Med. LED, 100w Equiv.