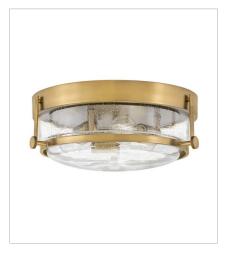

## **HARPER**

Harper's sleek, retro design elevates the traditional flush mount with a unique clear seedy glass bound by a prominent metal ring and decorative knobs available in four finishes.

FINISH: Heritage Brass

GLASS: Clear Seedy, Etched Opal

**3640HB-CS**MEDIUM FLUSH MOUNT
15.8" W, 6.3" H
Socketed
3-5w Med. LED, 40w Equiv.

3641HB
MEDIUM SEMI-FLUSH MOUNT
14.5" W, 10" H
Socketed
3-14w Med. LED, 100w Equiv.

3641HB-CS MEDIUM SEMI-FLUSH MOUNT 14.5" W, 10" H Socketed 3-14w Med. LED, 100w Equiv.