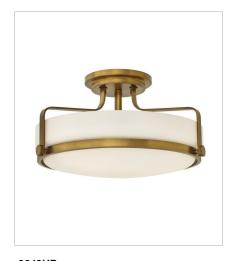

3643HB LARGE SEMI-FLUSH MOUNT 18" W, 10" H Socketed 3-14w Med. LED, 100w Equiv.

3643HB-CS LARGE SEMI-FLUSH MOUNT 18" W, 10" H Socketed 3-14w Med. LED, 100w Equiv.

**HINKLEY** 33000 Pin Oak Parkway Avon Lake, OH 44012 **PHONE: (440) 653-5500**Toll Free: 1 (800) 446-5539