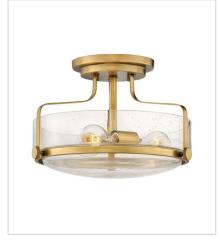

GLASS: Clear Seedy, Etched Opal

**3640HB-CS**MEDIUM FLUSH MOUNT
15.8" W, 6.3" H
Socketed
3-5w Med. LED, 40w Equiv.

3641HB
MEDIUM SEMI-FLUSH MOUNT
14.5" W, 10" H
Socketed
3-14w Med. LED, 100w Equiv.

3641HB-CS MEDIUM SEMI-FLUSH MOUNT 14.5" W, 10" H Socketed 3-14w Med. LED, 100w Equiv.

3643HB LARGE SEMI-FLUSH MOUNT 18" W, 10" H Socketed 3-14w Med. LED, 100w Equiv.

3643HB-CS LARGE SEMI-FLUSH MOUNT 18" W, 10" H Socketed 3-14w Med. LED, 100w Equiv.

**HINKLEY** 33000 Pin Oak Parkway Avon Lake, OH 44012 **PHONE: (440) 653-5500**Toll Free: 1 (800) 446-5539