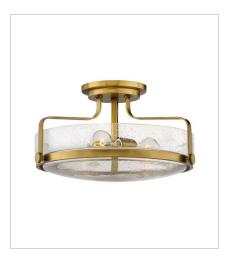

## **HARPER**

Harper's sleek, retro design elevates the traditional flush mount with a unique clear seedy glass bound by a prominent metal ring and decorative knobs available in four finishes.

FINISH: Heritage Brass

GLASS: Clear Seedy, Etched Opal

**3640HB-CS**MEDIUM FLUSH MOUNT
15.8" W, 6.3" H
Socketed
3-5w Med. LED, 40w Equiv.

3641HB
MEDIUM SEMI-FLUSH MOUNT
14.5" W, 10" H
Socketed
3-14w Med. LED, 100w Equiv.

3641HB-CS MEDIUM SEMI-FLUSH MOUNT 14.5" W, 10" H Socketed 3-14w Med. LED, 100w Equiv.

3643HB LARGE SEMI-FLUSH MOUNT 18" W, 10" H Socketed 3-14w Med. LED, 100w Equiv.

3643HB-CS LARGE SEMI-FLUSH MOUNT 18" W, 10" H Socketed 3-14w Med. LED, 100w Equiv.

**HINKLEY** 33000 Pin Oak Parkway Avon Lake, OH 44012 **PHONE: (440) 653-5500**Toll Free: 1 (800) 446-5539