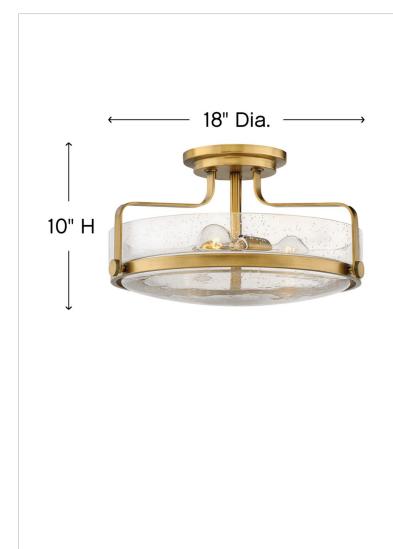

#### 3643HB-CS

LARGE SEMI-FLUSH MOUNT

Harper's sleek, retro design elevates the traditional flush mount with a unique clear seedy glass bound by a prominent metal ring and decorative knobs available in four finishes.

| DETAILS   |                                            |
|-----------|--------------------------------------------|
| FINISH:   | Heritage Brass                             |
| MATERIAL: | Steel                                      |
| GLASS:    | Clear Seedy                                |
| DIMMABLE: | YES - WITH DIMMABLE<br>LAMP (NOT INCLUDED) |

### DIMENSIONS

| WIDTH:  | 18"   |
|---------|-------|
| HEIGHT: | 10"   |
| WEIGHT: | 8.5lb |

| LIGHT SOURCE  |                                |
|---------------|--------------------------------|
| LIGHT SOURCE: | Socketed                       |
| WATTAGE:      | 3-14w Med. LED, 100w<br>Equiv. |
| VOLTAGE:      | 120v                           |