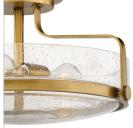

#### 3643HB-CS

LARGE SEMI-FLUSH MOUNT

Harper's sleek, retro design elevates the traditional flush mount with a unique clear seedy glass bound by a prominent metal ring and decorative knobs available in four finishes.

| DETAILS   |                                            |
|-----------|--------------------------------------------|
| FINISH:   | Heritage Brass                             |
| MATERIAL: | Steel                                      |
| GLASS:    | Clear Seedy                                |
| DIMMABLE: | YES - WITH DIMMABLE<br>LAMP (NOT INCLUDED) |