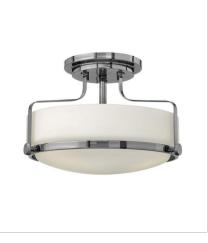

3640CM-CS MEDIUM FLUSH MOUNT 15.8" W, 6.3" H Socketed 3-5w Med. LED, 40w Equiv.

3641CM MEDIUM SEMI-FLUSH MOUNT 14.5" W, 10" H Socketed 3-14w Med. LED, 100w Equiv.

3641CM-CS MEDIUM SEMI-FLUSH MOUNT 14.5" W, 10" H Socketed 3-14w Med. LED, 100w Equiv.