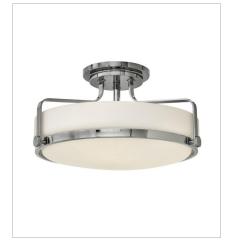

3643CM LARGE SEMI-FLUSH MOUNT 18" W, 10" H Socketed 3-14w Med. LED, 100w Equiv.

3643CM-CS LARGE SEMI-FLUSH MOUNT 18" W, 10" H Socketed 3-14w Med. LED, 100w Equiv.

> HINKLEY 33000 Pin Oak Parkway Avon Lake, OH 44012