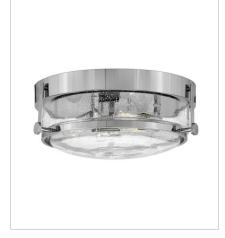

## HARPER

Harper's sleek, retro design elevates the traditional flush mount with a unique clear seedy glass bound by a prominent metal ring and decorative knobs available in four finishes.

FINISH: Chrome GLASS: Clear Seedy, Etched Opal

3640CM-CS MEDIUM FLUSH MOUNT 15.8" W, 6.3" H Socketed 3-5w Med. LED, 40w Equiv.

3641CM MEDIUM SEMI-FLUSH MOUNT 14.5" W, 10" H Socketed 3-14w Med. LED, 100w Equiv.

3641CM-CS MEDIUM SEMI-FLUSH MOUNT 14.5" W, 10" H Socketed 3-14w Med. LED, 100w Equiv.