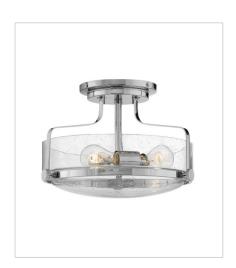

## HARPER

Harper's sleek, retro design elevates the traditional flush mount with a unique clear seedy glass bound by a prominent metal ring and decorative knobs available in four finishes.

FINISH: Chrome GLASS: Clear Seedy, Etched Opal

3643CM LARGE SEMI-FLUSH MOUNT 18" W, 10" H Socketed 3-14w Med. LED, 100w Equiv.

3643CM-CS LARGE SEMI-FLUSH MOUNT 18" W, 10" H Socketed 3-14w Med. LED, 100w Equiv.

> HINKLEY 33000 Pin Oak Parkway Avon Lake, OH 44012