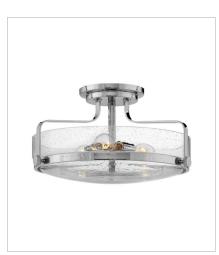

3643CM LARGE SEMI-FLUSH MOUNT 18" W, 10" H Socketed 3-14w Med. LED, 100w Equiv.

3643CM-CS LARGE SEMI-FLUSH MOUNT 18" W, 10" H Socketed 3-14w Med. LED, 100w Equiv.

> HINKLEY 33000 Pin Oak Parkway Avon Lake, OH 44012