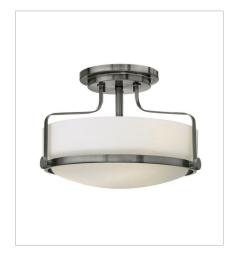

GLASS: Clear Seedy, Etched Opal

3640BN-CS MEDIUM FLUSH MOUNT 15.8" W, 6.3" H Socketed 3-5w Med. LED

3641BN
MEDIUM SEMI-FLUSH MOUNT
14.5" W, 10" H
Socketed
3-14w Med. LED, 100w Equiv.

3641BN-CS MEDIUM SEMI-FLUSH MOUNT 14.5" W, 10" H Socketed 3-14w Med. LED, 100w Equiv.

3643BN LARGE SEMI-FLUSH MOUNT 18" W, 10" H Socketed 3-14w Med. LED, 100w Equiv.

3643BN-CS LARGE SEMI-FLUSH MOUNT 18" W, 10" H Socketed 3-14w Med. LED, 100w Equiv.

**HINKLEY** 33000 Pin Oak Parkway Avon Lake, OH 44012 **PHONE: (440) 653-5500**Toll Free: 1 (800) 446-5539