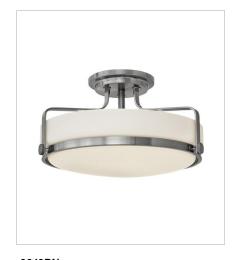

GLASS: Clear Seedy, Etched Opal

3640BN-CS MEDIUM FLUSH MOUNT 15.8" W, 6.3" H Socketed 3-5w Med. LED

3641BN
MEDIUM SEMI-FLUSH MOUNT
14.5" W, 10" H
Socketed
3-14w Med. LED, 100w Equiv.

3641BN-CS MEDIUM SEMI-FLUSH MOUNT 14.5" W, 10" H Socketed 3-14w Med. LED, 100w Equiv.

3643BN LARGE SEMI-FLUSH MOUNT 18" W, 10" H Socketed 3-14w Med. LED, 100w Equiv.

3643BN-CS LARGE SEMI-FLUSH MOUNT 18" W, 10" H Socketed 3-14w Med. LED, 100w Equiv.

**HINKLEY** 33000 Pin Oak Parkway Avon Lake, OH 44012 **PHONE: (440) 653-5500**Toll Free: 1 (800) 446-5539