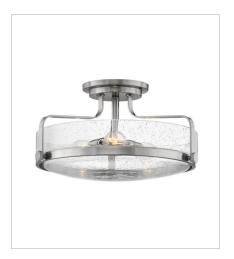

## **HARPER**

Harper's sleek, retro design elevates the traditional flush mount with a unique clear seedy glass bound by a prominent metal ring and decorative knobs available in four finishes.

FINISH: Brushed Nickel

3643BN LARGE SEMI-FLUSH MOUNT 18" W, 10" H Socketed 3-14w Med. LED, 100w Equiv.

3643BN-CS LARGE SEMI-FLUSH MOUNT 18" W, 10" H Socketed 3-14w Med. LED, 100w Equiv.

**HINKLEY** 33000 Pin Oak Parkway Avon Lake, OH 44012 **PHONE: (440) 653-5500**Toll Free: 1 (800) 446-5539