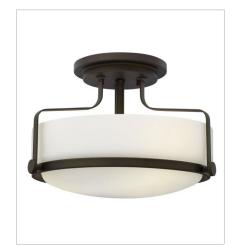

36400Z-CS MEDIUM FLUSH MOUNT 15.8" W, 6.3" H Socketed 3-5w Med. LED

3641OZ MEDIUM SEMI-FLUSH MOUNT 14.5" W, 10" H Socketed 3-14w Med. LED, 100w Equiv.

3641OZ-CS
MEDIUM SEMI-FLUSH MOUNT
14.5" W, 10" H
Socketed
3-14w Med. LED, 100w Equiv.