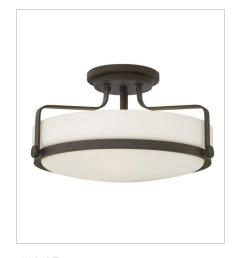

3643OZ LARGE SEMI-FLUSH MOUNT 18" W, 10" H Socketed 3-14w Med. LED, 100w Equiv.

36430Z-CS LARGE SEMI-FLUSH MOUNT 18" W, 10" H Socketed 3-14w Med. LED, 100w Equiv.

**HINKLEY** 33000 Pin Oak Parkway Avon Lake, OH 44012 **PHONE: (440) 653-5500** Toll Free: 1 (800) 446-5539 hinkley.com