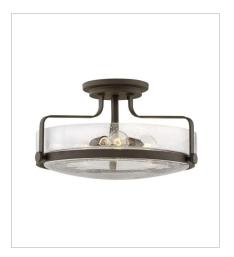

3643OZ LARGE SEMI-FLUSH MOUNT 18" W, 10" H Socketed 3-14w Med. LED, 100w Equiv.

36430Z-CS LARGE SEMI-FLUSH MOUNT 18" W, 10" H Socketed 3-14w Med. LED, 100w Equiv.

**HINKLEY** 33000 Pin Oak Parkway Avon Lake, OH 44012 **PHONE: (440) 653-5500** Toll Free: 1 (800) 446-5539 hinkley.com