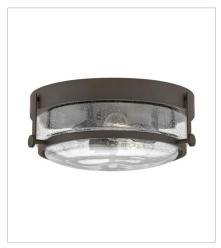

36400Z-CS MEDIUM FLUSH MOUNT 15.8" W, 6.3" H Socketed 3-5w Med. LED

3641OZ MEDIUM SEMI-FLUSH MOUNT 14.5" W, 10" H Socketed 3-14w Med. LED, 100w Equiv.

3641OZ-CS
MEDIUM SEMI-FLUSH MOUNT
14.5" W, 10" H
Socketed
3-14w Med. LED, 100w Equiv.