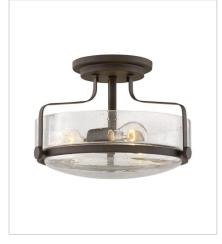

36400Z-CS MEDIUM FLUSH MOUNT 15.8" W, 6.3" H Socketed 3-5w Med. LED

3641OZ MEDIUM SEMI-FLUSH MOUNT 14.5" W, 10" H Socketed 3-14w Med. LED, 100w Equiv.

3641OZ-CS
MEDIUM SEMI-FLUSH MOUNT
14.5" W, 10" H
Socketed
3-14w Med. LED, 100w Equiv.