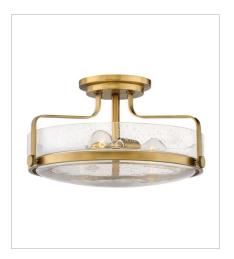

3643HB LARGE SEMI-FLUSH MOUNT 18" W, 10" H Socketed 3-14w Med. LED, 100w Equiv.

3643HB-CS LARGE SEMI-FLUSH MOUNT 18" W, 10" H Socketed 3-14w Med. LED, 100w Equiv.

**HINKLEY** 33000 Pin Oak Parkway Avon Lake, OH 44012 **PHONE: (440) 653-5500** Toll Free: 1 (800) 446-5539 hinkley.com