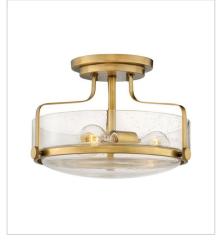

GLASS: Clear Seedy, Etched Opal

3640HB-CS MEDIUM FLUSH MOUNT 15.8" W, 6.3" H Socketed 3-5w Med. LED

3641HB
MEDIUM SEMI-FLUSH MOUNT
14.5" W, 10" H
Socketed
3-14w Med. LED, 100w Equiv.

3641HB-CS MEDIUM SEMI-FLUSH MOUNT 14.5" W, 10" H Socketed 3-14w Med. LED, 100w Equiv.

3643HB LARGE SEMI-FLUSH MOUNT 18" W, 10" H Socketed 3-14w Med. LED, 100w Equiv.

3643HB-CS LARGE SEMI-FLUSH MOUNT 18" W, 10" H Socketed 3-14w Med. LED, 100w Equiv.

**HINKLEY** 33000 Pin Oak Parkway Avon Lake, OH 44012 **PHONE: (440) 653-5500** Toll Free: 1 (800) 446-5539 hinkley.com