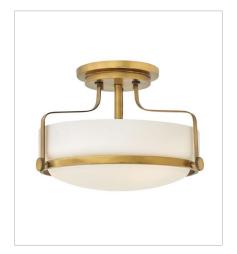

GLASS: Clear Seedy, Etched Opal

3640HB-CS MEDIUM FLUSH MOUNT 15.8" W, 6.3" H Socketed 3-5w Med. LED

3641HB
MEDIUM SEMI-FLUSH MOUNT
14.5" W, 10" H
Socketed
3-14w Med. LED, 100w Equiv.

3641HB-CS MEDIUM SEMI-FLUSH MOUNT 14.5" W, 10" H Socketed 3-14w Med. LED, 100w Equiv.