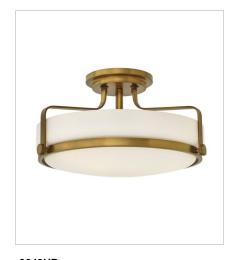

3643HB LARGE SEMI-FLUSH MOUNT 18" W, 10" H Socketed 3-14w Med. LED, 100w Equiv.

3643HB-CS LARGE SEMI-FLUSH MOUNT 18" W, 10" H Socketed 3-14w Med. LED, 100w Equiv.

**HINKLEY** 33000 Pin Oak Parkway Avon Lake, OH 44012 **PHONE: (440) 653-5500** Toll Free: 1 (800) 446-5539 hinkley.com