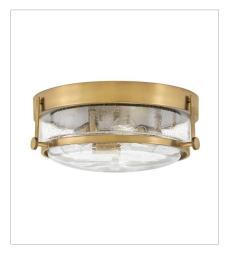

## **HARPER**

Harper's sleek, retro design elevates the traditional flush mount with a unique clear seedy glass bound by a prominent metal ring and decorative knobs available in four finishes.

FINISH: Heritage Brass

GLASS: Clear Seedy, Etched Opal

3640HB-CS MEDIUM FLUSH MOUNT 15.8" W, 6.3" H Socketed 3-5w Med. LED

3641HB
MEDIUM SEMI-FLUSH MOUNT
14.5" W, 10" H
Socketed
3-14w Med. LED, 100w Equiv.

3641HB-CS MEDIUM SEMI-FLUSH MOUNT 14.5" W, 10" H Socketed 3-14w Med. LED, 100w Equiv.