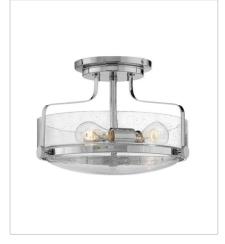

3643CM LARGE SEMI-FLUSH MOUNT 18" W, 10" H Socketed 3-14w Med. LED, 100w Equiv.

3643CM-CS LARGE SEMI-FLUSH MOUNT 18" W, 10" H Socketed 3-14w Med. LED, 100w Equiv.

**HINKLEY** 33000 Pin Oak Parkway Avon Lake, OH 44012 **PHONE: (440) 653-5500** Toll Free: 1 (800) 446-5539 hinkley.com