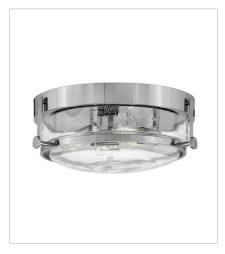

## **HARPER**

Harper's sleek, retro design elevates the traditional flush mount with a unique clear seedy glass bound by a prominent metal ring and decorative knobs available in four finishes.

FINISH: Chrome

GLASS: Clear Seedy, Etched Opal

3640CM-CS MEDIUM FLUSH MOUNT 15.8" W, 6.3" H Socketed 3-5w Med. LED

3641CM
MEDIUM SEMI-FLUSH MOUNT
14.5" W, 10" H
Socketed
3-14w Med. LED, 100w Equiv.

3641CM-CS
MEDIUM SEMI-FLUSH MOUNT
14.5" W, 10" H
Socketed
3-14w Med. LED, 100w Equiv.