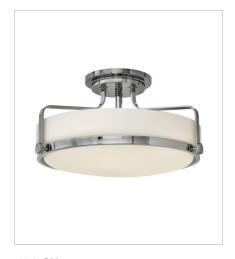

3643CM LARGE SEMI-FLUSH MOUNT 18" W, 10" H Socketed 3-14w Med. LED, 100w Equiv.

3643CM-CS LARGE SEMI-FLUSH MOUNT 18" W, 10" H Socketed 3-14w Med. LED, 100w Equiv.

**HINKLEY** 33000 Pin Oak Parkway Avon Lake, OH 44012 **PHONE: (440) 653-5500** Toll Free: 1 (800) 446-5539 hinkley.com