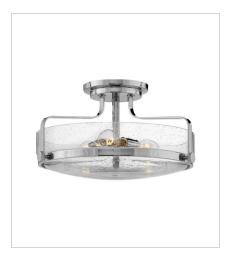

GLASS: Clear Seedy, Etched Opal

3640CM-CS MEDIUM FLUSH MOUNT 15.8" W, 6.3" H Socketed 3-5w Med. LED

3641CM
MEDIUM SEMI-FLUSH MOUNT
14.5" W, 10" H
Socketed
3-14w Med. LED, 100w Equiv.

3641CM-CS
MEDIUM SEMI-FLUSH MOUNT
14.5" W, 10" H
Socketed
3-14w Med. LED, 100w Equiv.

3643CM LARGE SEMI-FLUSH MOUNT 18" W, 10" H Socketed 3-14w Med. LED, 100w Equiv.

3643CM-CS LARGE SEMI-FLUSH MOUNT 18" W, 10" H Socketed 3-14w Med. LED, 100w Equiv.

**HINKLEY** 33000 Pin Oak Parkway Avon Lake, OH 44012 **PHONE: (440) 653-5500** Toll Free: 1 (800) 446-5539 hinkley.com