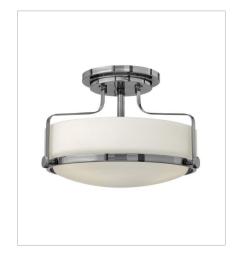

GLASS: Clear Seedy, Etched Opal

3640CM-CS MEDIUM FLUSH MOUNT 15.8" W, 6.3" H Socketed 3-5w Med. LED

3641CM
MEDIUM SEMI-FLUSH MOUNT
14.5" W, 10" H
Socketed
3-14w Med. LED, 100w Equiv.

3641CM-CS
MEDIUM SEMI-FLUSH MOUNT
14.5" W, 10" H
Socketed
3-14w Med. LED, 100w Equiv.