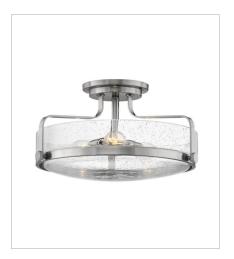

GLASS: Clear Seedy, Etched Opal

3640BN-CS MEDIUM FLUSH MOUNT 15.8" W, 6.3" H Socketed 3-5w Med. LED

3641BN
MEDIUM SEMI-FLUSH MOUNT
14.5" W, 10" H
Socketed
3-14w Med. LED, 100w Equiv.

3641BN-CS MEDIUM SEMI-FLUSH MOUNT 14.5" W, 10" H Socketed 3-14w Med. LED, 100w Equiv.

3643BN LARGE SEMI-FLUSH MOUNT 18" W, 10" H Socketed 3-14w Med. LED, 100w Equiv.

3643BN-CS LARGE SEMI-FLUSH MOUNT 18" W, 10" H Socketed 3-14w Med. LED, 100w Equiv.

**HINKLEY** 33000 Pin Oak Parkway Avon Lake, OH 44012 **PHONE: (440) 653-5500**Toll Free: 1 (800) 446-5539