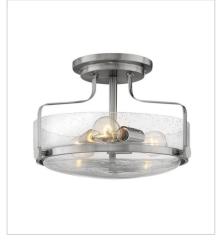

GLASS: Clear Seedy, Etched Opal

3640BN-CS MEDIUM FLUSH MOUNT 15.8" W, 6.3" H Socketed 3-5w Med. LED

3641BN
MEDIUM SEMI-FLUSH MOUNT
14.5" W, 10" H
Socketed
3-14w Med. LED, 100w Equiv.

3641BN-CS MEDIUM SEMI-FLUSH MOUNT 14.5" W, 10" H Socketed 3-14w Med. LED, 100w Equiv.

3643BN LARGE SEMI-FLUSH MOUNT 18" W, 10" H Socketed 3-14w Med. LED, 100w Equiv.

3643BN-CS LARGE SEMI-FLUSH MOUNT 18" W, 10" H Socketed 3-14w Med. LED, 100w Equiv.

**HINKLEY** 33000 Pin Oak Parkway Avon Lake, OH 44012 **PHONE: (440) 653-5500**Toll Free: 1 (800) 446-5539