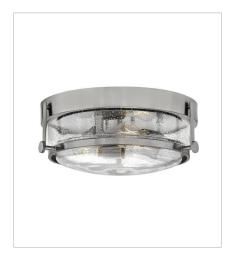

## **HARPER**

Harper's sleek, retro design elevates the traditional flush mount with a unique clear seedy glass bound by a prominent metal ring and decorative knobs available in four finishes.

FINISH: Brushed Nickel

GLASS: Clear Seedy, Etched Opal

3640BN-CS MEDIUM FLUSH MOUNT 15.8" W, 6.3" H Socketed 3-5w Med. LED

3641BN
MEDIUM SEMI-FLUSH MOUNT
14.5" W, 10" H
Socketed
3-14w Med. LED, 100w Equiv.

3641BN-CS MEDIUM SEMI-FLUSH MOUNT 14.5" W, 10" H Socketed 3-14w Med. LED, 100w Equiv.