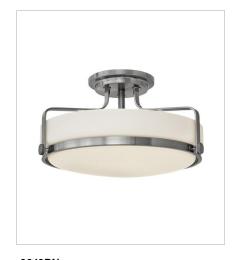

3643BN LARGE SEMI-FLUSH MOUNT 18" W, 10" H Socketed 3-14w Med. LED, 100w Equiv.

3643BN-CS LARGE SEMI-FLUSH MOUNT 18" W, 10" H Socketed 3-14w Med. LED, 100w Equiv.

**HINKLEY** 33000 Pin Oak Parkway Avon Lake, OH 44012 **PHONE: (440) 653-5500**Toll Free: 1 (800) 446-5539