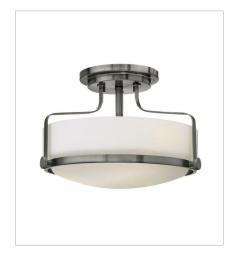

GLASS: Clear Seedy, Etched Opal

3640BN-CS MEDIUM FLUSH MOUNT 15.8" W, 6.3" H Socketed 3-5w Med. LED

3641BN
MEDIUM SEMI-FLUSH MOUNT
14.5" W, 10" H
Socketed
3-14w Med. LED, 100w Equiv.

3641BN-CS MEDIUM SEMI-FLUSH MOUNT 14.5" W, 10" H Socketed 3-14w Med. LED, 100w Equiv.