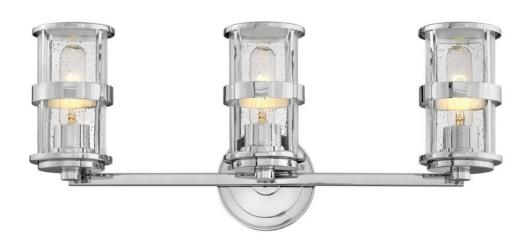

## **NOAH**

THREE LIGHT VANITY

## 5433CM

Inspired by the sea, Noah's unique design offers a fresh spin on coastal chic. The sturdy steel construction incorporates nautical touches with lantern-like elements. A bold center band secures the clear seedy glass shade, elegantly diffusing the light source. Refined construction details complete this updated nautical design that will complement a range of vanity styles from coastal to contemporary.

 $\textbf{FINISH} : \mathsf{Chrome}$ 

GLASS: Clear Seedy

**WIDTH**: 23"

**HEIGHT**: 9.8"

**DEPTH**: 0

LIGHT SOURCE: Socketed

HINKLEY 33000 Pin Oak Parkway Avon Lake, OH 44012 **PHONE: (440) 653-5500** Toll Free: 1 (800) 446-5539 hinkley.com