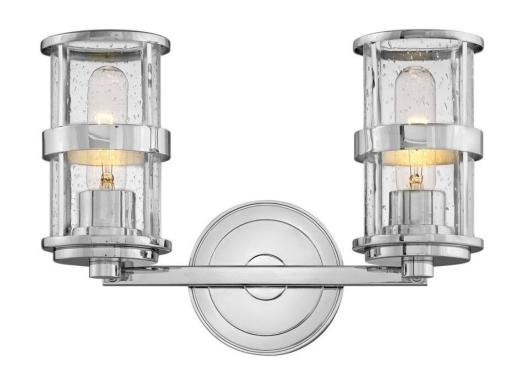

## NOAH

TWO LIGHT VANITY

## 5432CM

Inspired by the sea, Noah's unique design offers a fresh spin on coastal chic. The sturdy steel construction incorporates nautical touches with lantern-like elements. A bold center band secures the clear seedy glass shade, elegantly diffusing the light source. Refined construction details complete this updated nautical design that will complement a range of vanity styles from coastal to contemporary.

## HINKLEY

FINISH: Chrome GLASS: Clear Seedy WIDTH: 13.8" HEIGHT: 9.8" DEPTH: 0 LIGHT SOURCE: Socketed WATTAGE: 38327

HINKLEY 33000 Pin Oak Parkway Avon Lake, OH 44012 PHONE: (440) 653-5500 Toll Free: 1 (800) 446-5539 hinkley.com