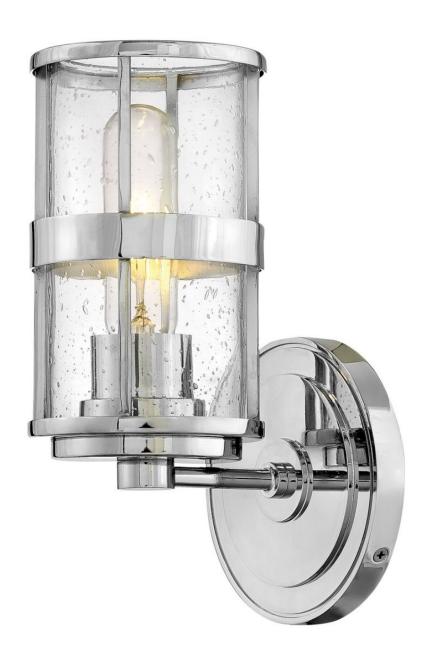

## **NOAH**

SINGLE LIGHT VANITY

## 5430CM

Inspired by the sea, Noah's unique design offers a fresh spin on coastal chic. The sturdy steel construction incorporates nautical touches with lantern-like elements. A bold center band secures the clear seedy glass shade, elegantly diffusing the light source. Refined construction details complete this updated nautical design that will complement a range of vanity styles from coastal to contemporary.

FINISH: Chrome

GLASS: Clear Seedy

WIDTH: 5"
HEIGHT: 9.8"
DEPTH: 0

**LIGHT SOURCE**: Socketed

WATTAGE: 1-14w Med. LED, 100w Equiv. or 1-100w Med.

**HINKLEY** 33000 Pin Oak Parkway Avon Lake, OH 44012 **PHONE: (440) 653-5500** Toll Free: 1 (800) 446-5539 hinkley.com