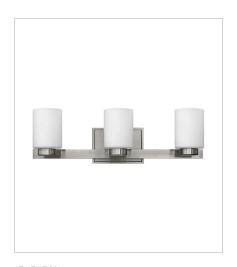

## **MILEY**

Miley's chic design complements a variety of decors with its sleek lines and elegant glass shape. The cast stepped back plate and cast glass holders in Chrome or Brushed Nickel finishes add to its beauty.

5052BN-CL TWO LIGHT VANITY 13" W, 7" H Socketed 2-12w Med. LED, 100w Equiv.

**5053BN** THREE LIGHT VANITY 21.5" W, 6.3" H Socketed

5053BN-CL THREE LIGHT VANITY 21.5" W, 7" H Socketed 3-12w Med. LED, 100w Equiv.