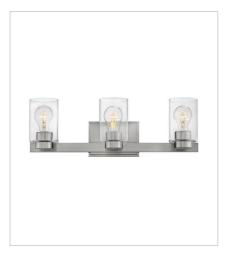

5052BN-CL TWO LIGHT VANITY 13" W, 7" H Socketed 2-12w Med. LED, 100w Equiv.

**5053BN** THREE LIGHT VANITY 21.5" W, 6.3" H Socketed

5053BN-CL THREE LIGHT VANITY 21.5" W, 7" H Socketed 3-12w Med. LED, 100w Equiv.