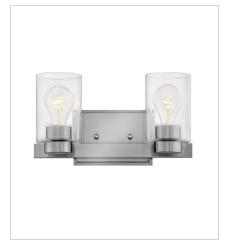

5052BN-CL TWO LIGHT VANITY 13" W, 7" H Socketed 2-12w Med. LED, 100w Equiv.

**5053BN** THREE LIGHT VANITY 21.5" W, 6.3" H Socketed

5053BN-CL THREE LIGHT VANITY 21.5" W, 7" H Socketed 3-12w Med. LED, 100w Equiv.