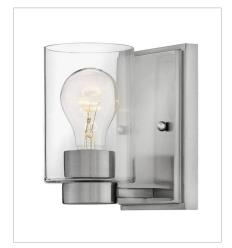

FINISH: Brushed Nickel GLASS: Etched White, Clear

**5050BN**SINGLE LIGHT VANITY
4.5" W, 6.5" H
Socketed

5050BN-CL SINGLE LIGHT VANITY 4.5" W, 6.5" H Socketed 1-12w Med. LED, 100W Equiv.

5052BN TWO LIGHT VANITY 13" W, 6.3" H Socketed