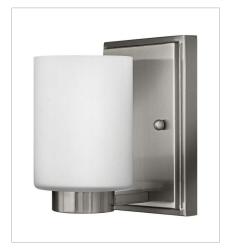

FINISH: Brushed Nickel GLASS: Etched White, Clear

**5050BN**SINGLE LIGHT VANITY
4.5" W, 6.5" H
Socketed

5050BN-CL SINGLE LIGHT VANITY 4.5" W, 6.5" H Socketed 1-12w Med. LED, 100W Equiv.

5052BN TWO LIGHT VANITY 13" W, 6.3" H Socketed