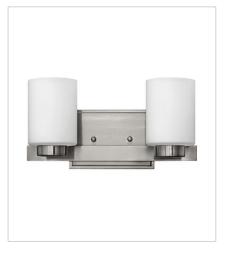

FINISH: Brushed Nickel GLASS: Etched White, Clear

**5050BN**SINGLE LIGHT VANITY
4.5" W, 6.5" H
Socketed

5050BN-CL SINGLE LIGHT VANITY 4.5" W, 6.5" H Socketed 1-12w Med. LED, 100W Equiv.

5052BN TWO LIGHT VANITY 13" W, 6.3" H Socketed

5052BN-CL TWO LIGHT VANITY 13" W, 7" H Socketed 2-12w Med. LED, 100w Equiv.

**5053BN** THREE LIGHT VANITY 21.5" W, 6.3" H Socketed

5053BN-CL THREE LIGHT VANITY 21.5" W, 7" H Socketed 3-12w Med. LED, 100w Equiv.