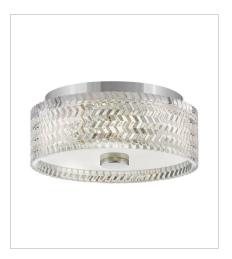

## **ELLE**

Traditional elegance with a modern edge defines Elle's graceful design. A rich, chevron cut, clear glass is the dramatic focal point, complemented by a gleaming Chrome finish. The softly rounded steel back plate is finished with luxe stepped detailing to complete the design.

FINISH: Chrome

GLASS: Clear Chevron, Clear Chevron &

**Etched Lens** 

5040CM SINGLE LIGHT VANITY 5.5" W, 7.8" H Socketed 1-14w Med. LED, 100w Equiv.

5042CM TWO LIGHT VANITY 14.5" W, 7.5" H Socketed 2-14w Med. LED, 100w Equiv.

5043CM THREE LIGHT VANITY 24" W, 7.5" H Socketed 3-14w Med. LED, 100w Equiv.

5044CM FOUR LIGHT VANITY 32" W, 7.5" H Socketed 4-14w Med. LED, 100w Equiv.

5041CM SMALL FLUSH MOUNT 12" W, 6" H Socketed 2-7w Med. LED, 60w Equiv.