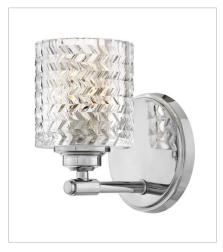

FINISH: Chrome

GLASS: Clear Chevron, Clear Chevron &

**Etched Lens** 

5040CM SINGLE LIGHT VANITY 5.5" W, 7.8" H Socketed 1-14w Med. LED, 100w Equiv.

5042CM TWO LIGHT VANITY 14.5" W, 7.5" H Socketed 2-14w Med. LED, 100w Equiv.