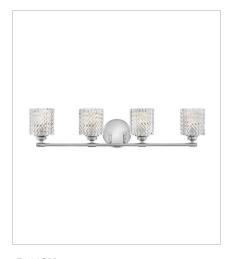

5043CM THREE LIGHT VANITY 24" W, 7.5" H Socketed 3-14w Med. LED, 100w Equiv.

5044CM FOUR LIGHT VANITY 32" W, 7.5" H Socketed 4-14w Med. LED, 100w Equiv.

5041CM SMALL FLUSH MOUNT 12" W, 6" H Socketed 2-7w Med. LED, 60w Equiv.