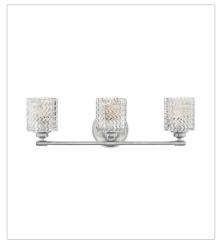

5043CM THREE LIGHT VANITY 24" W, 7.5" H Socketed 3-14w Med. LED, 100w Equiv.

5044CM FOUR LIGHT VANITY 32" W, 7.5" H Socketed 4-14w Med. LED, 100w Equiv.

5041CM SMALL FLUSH MOUNT 12" W, 6" H Socketed 2-7w Med. LED, 60w Equiv.