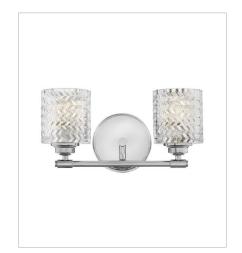

FINISH: Chrome

GLASS: Clear Chevron, Clear Chevron &

**Etched Lens** 

5040CM SINGLE LIGHT VANITY 5.5" W, 7.8" H Socketed 1-14w Med. LED, 100w Equiv.

5042CM TWO LIGHT VANITY 14.5" W, 7.5" H Socketed 2-14w Med. LED, 100w Equiv.