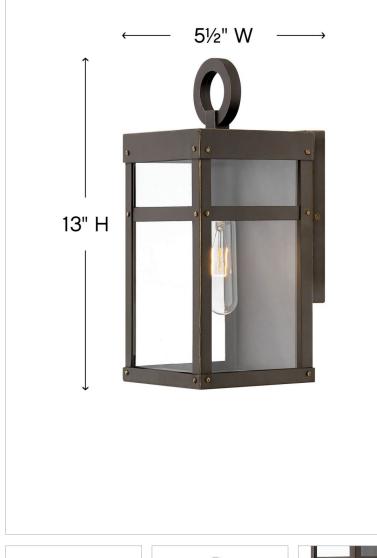

### 2806OZ

EXTRA SMALL WALL MOUNT LANTERN

A fusion of chic styles makes Porter a design standout. Merging Modern Farmhouse, Industrial, and Arts and Crafts elements, the fine rivet details and a sturdy hanger loop create a stunning and distinctive statement.

#### DIMENSIONS

| DINILINGIONS   |             |
|----------------|-------------|
| WIDTH:         | 5.5"        |
| HEIGHT:        | 13"         |
| WEIGHT:        | 4lb         |
| BACK PLATE:    | 4.5"W X 7"H |
| EXTENSION:     | 6.5"        |
| TOP TO OUTLET: | 6.5"        |