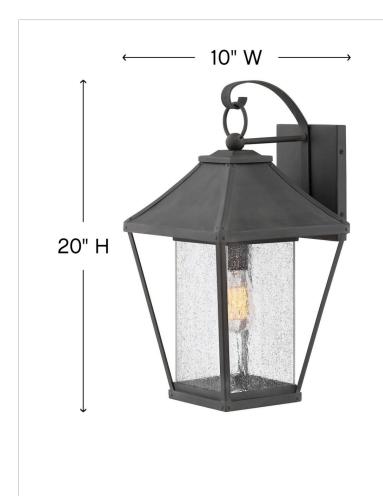

| DETAILS   |              |
|-----------|--------------|
| FINISH:   | Museum Black |
| MATERIAL: | Aluminum     |
| GLASS:    | Clear Seedy  |
| DIMMABLE: | No           |

| DIMENSIONS     |             |
|----------------|-------------|
| WIDTH:         | 10"         |
| HEIGHT:        | 20"         |
| WEIGHT:        | 6lb         |
| BACK PLATE:    | 6"W X 7.5"H |
| EXTENSION:     | 11.5"       |
| TOP TO OUTLET: | 6.75"       |