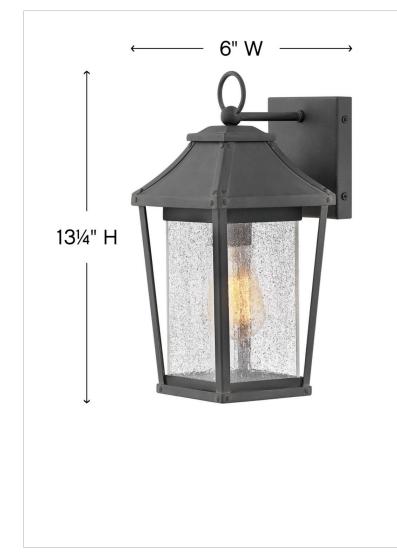

## 1210MB

SMALL WALL MOUNT LANTERN

Palmer brings a dash of southern charm to a classic Americana lantern design with vintage rivets, sweeping roof and oversized loop ensuring a timeless aesthetic. Clear seedy glass and a Museum Black finish combine for a chic updated traditional style.

| DETAILS   |              |
|-----------|--------------|
| FINISH:   | Museum Black |
| MATERIAL: | Aluminum     |
| GLASS:    | Clear Seedy  |
| DIMMABLE: | No           |

| DIMENSIONS     |                 |
|----------------|-----------------|
| WIDTH:         | 6"              |
| HEIGHT:        | 13.3"           |
| WEIGHT:        | 3lb             |
| BACK PLATE:    | 4.75"W X 5.25"H |
| EXTENSION:     | 7.5"            |
| TOP TO OUTLET: | 3.75"           |