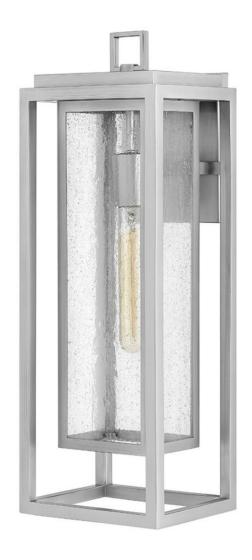

## 1005SI

Republic's striking double frame design, constructed from a composite material and treated with an anti-fading agent for maximum durability, is at home on the coast or a country lodge. The Oil Rubbed Bronze and Satin Nickel resilience finishes feature a 5-year warranty and are resistant to rust and corrosion. Vintage filament bulbs are recommended to complete a stylish look.

FINISH: Satin Nickel
GLASS: Clear Seedy

WIDTH: 7"
HEIGHT: 20"
DEPTH: 0

**LIGHT SOURCE**: Socketed

WATTAGE: 1-12w Med. LED, 100w Equiv.

**PHONE: (440) 653-5500** Toll Free: 1 (800) 446-5539 hinkley.com